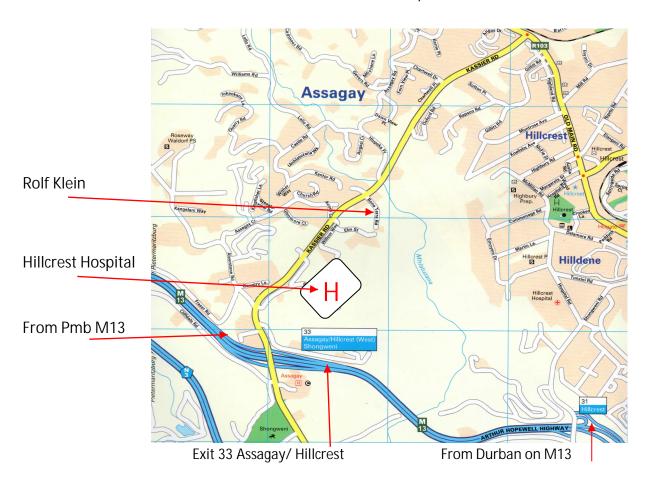

## Rolf Klein 3 Bona Terra Road, ASSAGAY

GPS S 29° 46′ 56″ E 30° 44′ 55″

## **Directions from Durban N3**

Drive on the N3 towards Pinetown Take exit 17 Pinetown Drive to exit 33 Assagay, Hillcrest then turn <u>right</u> into Kassier road

## Directions from Pietermaritzburg N3

Drive on the N3 towards Durban
At the Key Ridge, exit 35 Hillcrest/Pinetown
Take exit 33 Assagay/Hillcrest
then turn <u>left</u> into Kassier road

Drive 1.7 Km (on your right is the Hillcrest Hospital)

Turn right into Bona Terra Road (at Dieters Nursery)

After ± 150 m turn left and park

## From Hillcrest

Travel along Old Main road towards Botha's Hill
Pass Inanda Road intersection
Travel 1.2 Km towards Botha's Hill
At the robot turn left into Kassier road
Travel 1.75 km at the Dieters Nursery turn left into Bona Terra Road