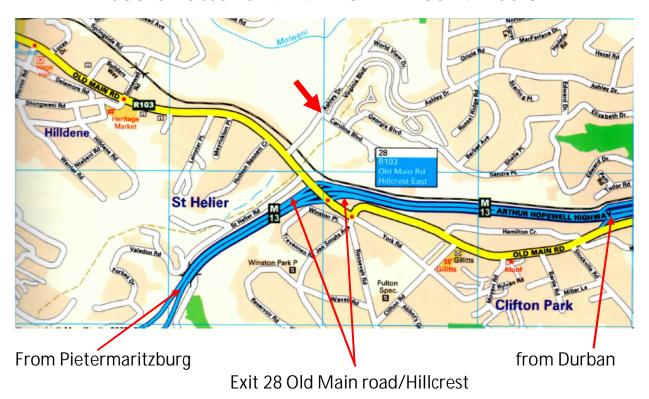

## From Durban:

- 1. On the N3 take Exit 15 Pinetown
- 2. Carry on the M13, up Fields Hill towards Hillcrest
- 3. Take Exit 28 Hillcrest, at the robot turn right towards Hillcrest (Old Main road)
- 4. At the first robot (Toyota Garage on your left) turn right into Ashley drive.
- 5. after 300m on the right turn into Augusta Estate.

## From PMB:

- 1. Drive on the N3 towards Durban
- 2. At the Key ridge take the M13
- 3. Carry on the M13, Take Exit 28 Hillcrest
- 4. Turn left into Old main road
- 5. At the first robot (Toyota Garage on your left) turn right into Ashley drive.
- 6. after 300m on the right turn into Augusta Estate.