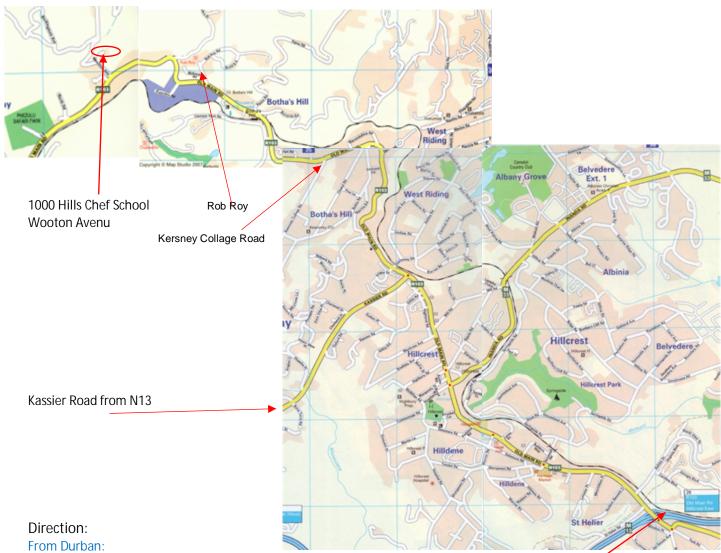

## **1000 HILLS CHEF SCHOOL**

## Coordinates: S 29° 44′ 58″ E 30° 43′ 50″

- 1. On the N3 take Exit 15 Pinetown 2. drive Up Fields Hill towards Hillcrest
- 3. Take Exit 28 Hillcrest, at the robot turn right towards Hillcrest (Old Main road)
- 4. Drive through Hillcrest towards Botha's Hill ± 3.6Km (Robot Kassier road)
- 5. Drive uphill, towards Bothas Hill for 5.6Km
- on top pass "Fainting Goat" at your right carry on pass Rob Roy pass Pot and Kettle
- 6. at Wootton Avenue turn right
- 7. after ± 140m turn right into Chef School Restaurant

## From PMB:

- 1. Drive on the N3 towards Durban
- 2. At the Key ridge take the N13 (Hillcrest, Pinetown)
- 3. Take Exit 33 Assagay/Hillcrest
- 4. Turn left into Kassierroad
- 5. Drive 3.1 Km up to the T Junction, Old Mainroad
- 6. Turn left towards Botha's Hill. Drive uphill, for 5.6Km, on top pass "Fainting Goat" at your right carry on pass Rob Roy, pass Pot and Kettle soon after ± 150m
- 7. at Wootton Avenue turn right
- 8. after ± 140m turn right into Chef School Restaurant

Exit 28 from Dbn N13